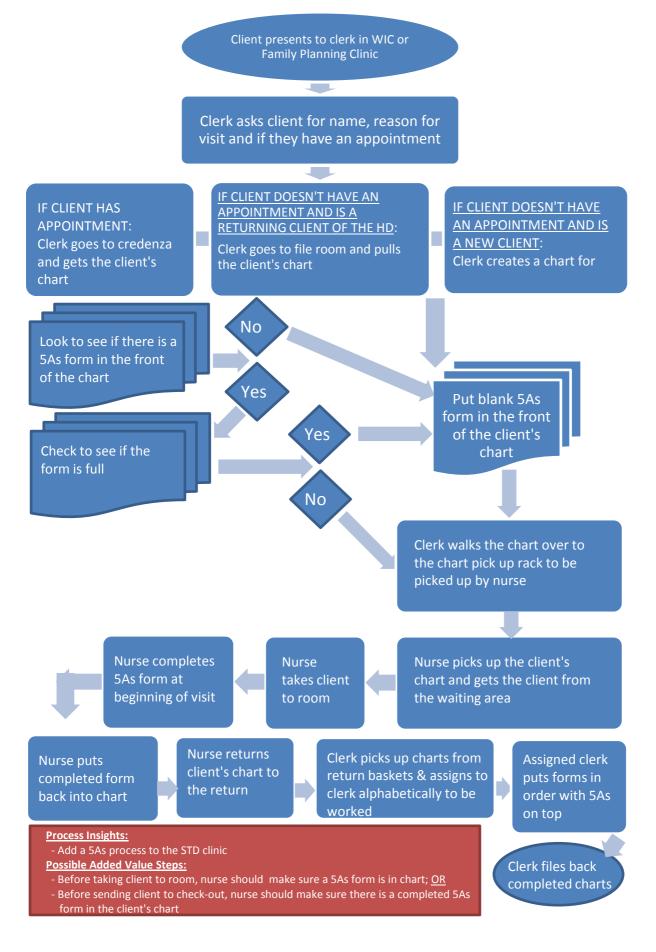

### FLOW CHART OF THE 5As CLINIC PROCESS NORMAN (WIC FAMILY PLANNING CLINICS)

# Possible Added Value Steps:

- Place 5As form in front of each chart for nurse before appointment; Prefer before Progress Note - Add a prompt to regular screening forms indicating nurse should complete 5As form