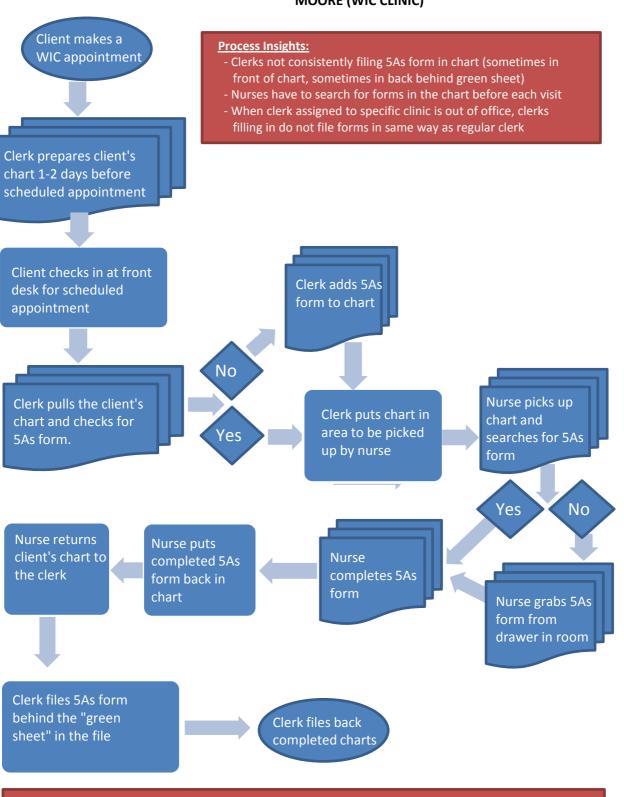

### FLOW CHART OF THE 5As CLINIC PROCESS MOORE (WIC CLINIC)

### Process Insights:

- Clerks not consistently filing 5As form in chart (sometimes in front of chart, sometimes in back behind green sheet)
- Nurses have to search for forms in the chart before each visit
- When clerk assigned to specific clinic is out of office, clerks filling in do not file forms in same way as regular clerk

#### Possible Added Value Steps:

- Place 5As form in front of each chart for nurse before appointment; Prefer before Progress Note
- Add a prompt to regular screening forms indicating nurse should complete 5As form