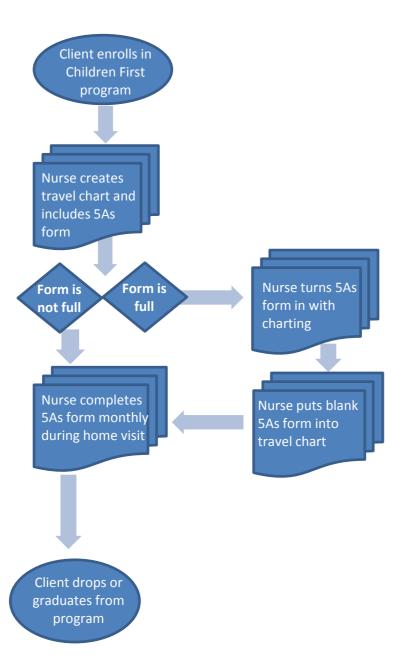

**Process Insights:** 

- Records of all active clients audited quarterly. If not properly completing 5As form, nurse is instructed how to properly do so.