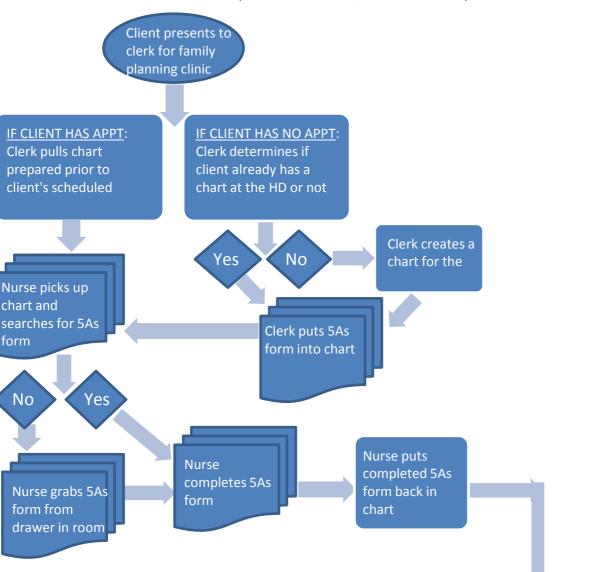

## FLOW CHART OF THE 5As CLINIC PROCESS MOORE (FAMILY PLANNING/GENERAL CLINIC)

Clerk files back completed charts

Nurse returns client's chart

### Process Insights:

- Clerks not consistently filing 5As form in chart (sometimes in front of chart, sometimes in back behind green sheet)
- Nurses have to search for forms in the chart before each visit
- When clerk assigned to specific clinic is out of office, clerks filling in do not file forms in same way as regular clerk

#### Possible Added Value Steps:

- Place 5As form in front of each chart for nurse before appointment; Prefer before Progress Note
- Add a prompt to regular screening forms indicating nurse should complete 5As form