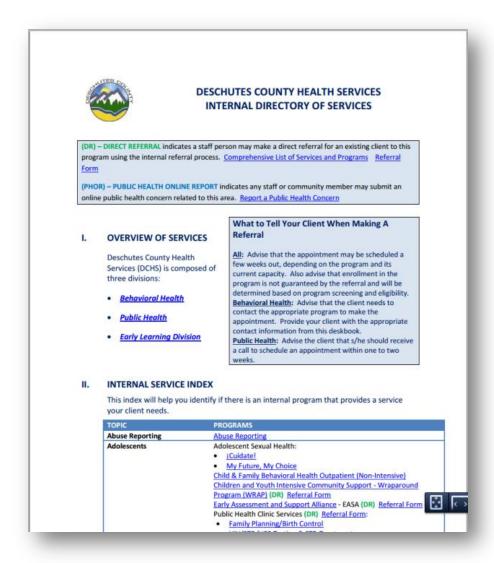

## Referring Provider "How To" Workflow

1) Click on the DCHS Deskbook icon on your desktop. You should be directed to the below page

- 2) Check that the program services and eligibility requirements are right for your client
- 3) Ask your client if they have been referred to this program previously
- 4) Obtain consent from the client to make the referral
- 5) Communicate the referral process to the client (On page one of the Deskbook)
- 6) Click on the Internal "Referral Form" link in the Deskbook
  - a. Links to the "Referral Form" may be found to the right of program titles in the "Index" and "Comprehensive List of Services and Programs" sections. It may also be found at the top of page one
- 7) The link will take you to the below form