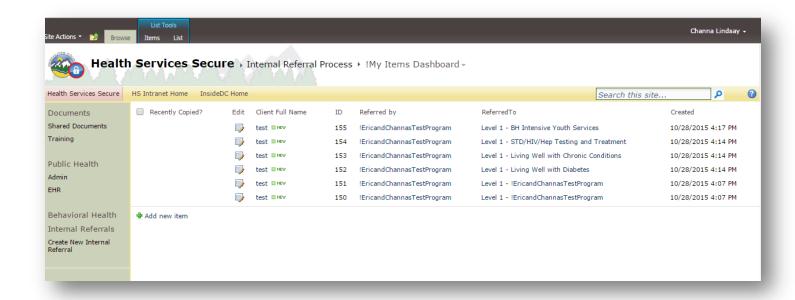

## Referring to multiple programs...

- 1) Follow the above steps (1-10) to submit a referral.
- 2) Once you have submitted the first referral, you will be sent to the following screen

3) To copy the referral, select the client for whom you would like to make another referral. Then click "copy referral" (image below)