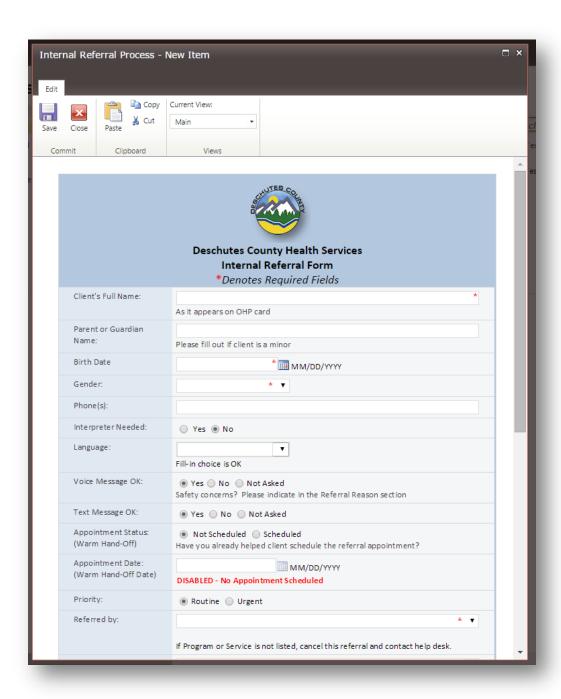

## Referring Provider "How To" Workflow

1) Click on the DCHS Deskbook icon on your desktop. You should be directed to the below page

- 2) Check that the program services and eligibility requirements are right for your client
- 3) Ask your client if they have been referred to this program previously
- 4) Obtain consent from the client to make the referral
- 5) Communicate the referral process to the client (On page one of the Deskbook)
- 6) Click on the Internal "Referral Form" link in the Deskbook
  - a. Links to the "Referral Form" may be found to the right of program titles in the "Index" and "Comprehensive List of Services and Programs" sections. It may also be found at the top of page one
- 7) The link will take you to the below form

- 8) Please fill out the required information in the form, and click "Submit Form"
  - Boxes with red asterisk are required.
  - Filling out the address will help point of contact staff find the client in OCHIN
  - To submit to multiple programs, refer to page three.
  - Please proof-read your submissions
- 9) For most programs, the referred to program will attempt contact within 7 days. For some programs, the client must call to follow-up. Please refer to page one of the deskbook for this information.