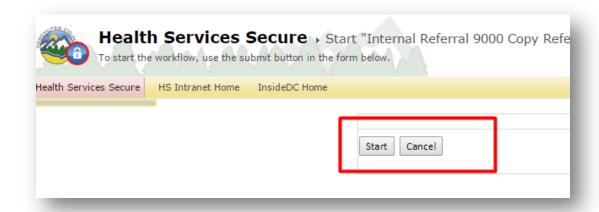

4) You will be taken to the below screen. Click "start". If you selected "copy referral" by mistake, click "cancel".

5) Your recently copied referral will be marked as "Recently Copied! Please Update and Submit." Click on the "edit" icon for this referral.