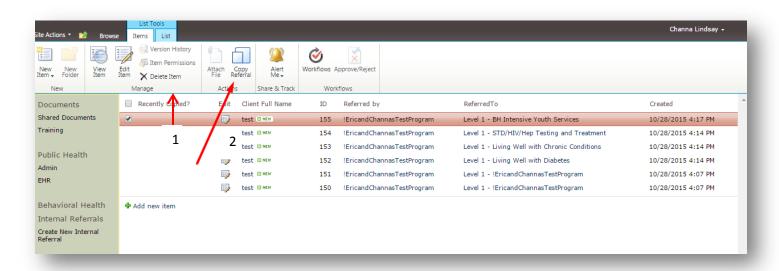

## Referring to multiple programs...

- 1) Follow the above steps (1-10) to submit a referral.
- 2) Once you have submitted the first referral, you will be sent to the following screen

3) To copy the referral, select the client for whom you would like to make another referral. Then click "copy referral" (image below)

4) You will be taken to the below screen. Click "start". If you selected "copy referral" by mistake, click "cancel".

5) Your recently copied referral will be marked as "Recently Copied! Please Update and Submit." Click on the "edit" icon for this referral.