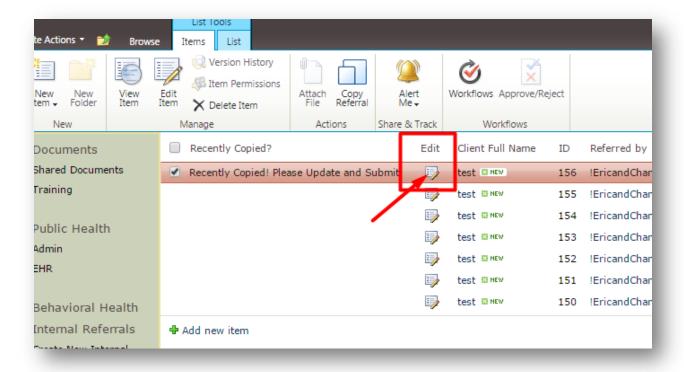

## Referring to multiple programs...

- 1) Follow the above steps (1-10) to submit a referral.
- 2) Once you have submitted the first referral, you will be sent to the following screen

3) To copy the referral, select the client for whom you would like to make another referral. Then click "copy referral" (image below)

4) You will be taken to the below screen. Click "start". If you selected "copy referral" by mistake, click "cancel".

5) Your recently copied referral will be marked as "Recently Copied! Please Update and Submit." Click on the "edit" icon for this referral.